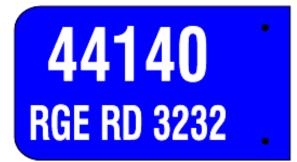

## **CIVIC ADDRESS SIGNS**

Civic Addressing is a standardized system that identifies and locates properties. They establish an access point on your property. Civic signs benefit emergency responders in getting to your location promptly, as well as helps service and delivery businesses.

**Sign Specifications** 

In accordance with SARM's Civic Address Sign Policy

45x25cm Double sided with 3/8" holes 5.5" Swiss 924BT text White text on blue sheeting 3M<sup>™</sup> High Intensity Prismatic