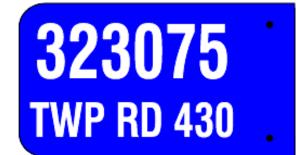

## **CIVIC ADDRESS SIGNS**

Civic Addressing is a standardized system that identifies and locates properties. They establish an access point on your property. Civic signs benefit emergency responders in getting to your location promptly, as well as helps service and delivery businesses.

**Sign Specifications** 

In accordance with SARM's Civic Address Sign Policy

45x25cm Double sided with 3/8" holes 5.5" Swiss 924BT text White text on blue sheeting 3M<sup>™</sup> High Intensity Prismatic